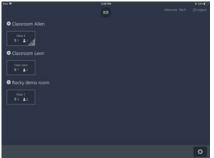

Ideal for the digital classroom, with features like the drawing tube function, pointer, Labscope Teacher module, configuration locking and much more

- Acquire images wirelessly without the need for computer equipment
- Access cameras from multiple microscopes simultaneously from one device

### Profit from these functions for Digital Classroom

- Flexible connection options (LAN, Wi-Fi)
- Image adjustments
- Adjust image (brightness, contrast, gamma, color intensity, sharpening)
- Annotations & measurement
- Pointer function
- Drawing function
- Labscope Teacher module