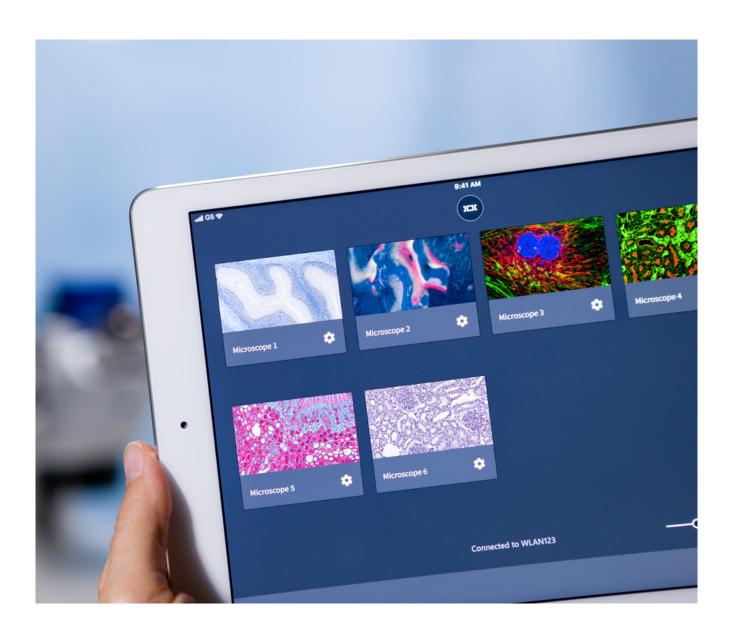

### Highlights

- See what's under every microscope in the room
- Get the real-time live image of any microscope with a tap of your finger
- Share images with anyone. Anywhere.
- Annotate and measure details in images.

Ideal for the digital classroom, with features like the drawing tube function, pointer, Labscope Teacher module, configuration locking and much more

- Acquire images wirelessly without the need for computer equipment
- Access cameras from multiple microscopes simultaneously from one device