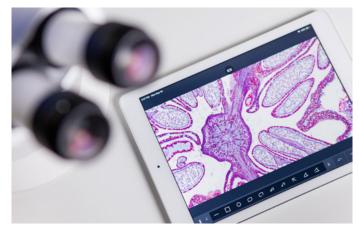

# Your Imaging App for Digital Classrooms

Labscope transforms your ZEISS network-compatible microscopes into a WiFi-enabled imaging system. You can easily create digital classrooms – just connect to any of the microscopes at any point in time and from anywhere in your room. Be it in the university, school or even for your hobby – Labscope snaps images and records videos of your microscopic samples, easier than ever.

### Highlights

- See what's under every microscope in the room
- Get the real-time live image of any microscope with a tap of your finger
- Share images with anyone. Anywhere.
- Annotate and measure details in images.

Ideal for the digital classroom, with features like the drawing tube function, pointer, Labscope Teacher module, configuration locking and much more

- Acquire images wirelessly without the need for computer equipment
- Access cameras from multiple microscopes simultaneously from one device